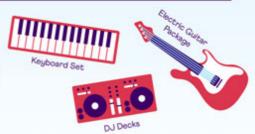

## www.campaustralia.com.au/rocketeers

Book and attend any of our featured Rock-eteers sessions for your chance to WIN!

Conditions apply, see www.campaustralia.com.au/page/nock-eteers-promotion-terms-and-conditions. Open to AU res 18+. Starts: 27/10/21. Ends: 11:50pm AEDST on 11/2/22. Linit 1 entry pleigible booking. Each booking must be attended for entry to be valid. Dresc: 55, Erins Plaza, 210 Central Coast Hwy Erina NSW 2250 on 22/2/22 at 2pm AEDST. Winners published at campaustralia.com.au/rock-eteers on 24/2/22. Price: tx Novetion Launchieu 49 MK3 49 Key MDI Keyboard valued at \$429; fs Reloop BUDDY Compact 2 Channel DJ Controller valued at \$329; fs Aahton SPAG232TSB Electric Guitar Pack Sunburst valued at \$242; & 10x \$100 JB H-Fi vouchers. Promoter: Camp Australia Pty Ltd (ABN 90 080 703 120) of L1 207-213 Waverley Rd, Malvern East VIC 3145.