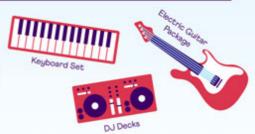

# www.campaustralia.com.au/rocketeers

Book and attend any of our featured Rock-eteers sessions for your chance to WIN!

Conditions apply, see www.campaustralia.com.au/page/nock-eteers-promotion-terms-and-conditions. Open to AU res 18+. Starts: 27/10/21. Ends: 11:50pm AEDST on 11/2/22. Linit 1 entry pleigible booking. Each booking must be attended for entry to be valid. Dresc: 55, Erins Plaza, 210 Central Coast Hwy Erina NSW 2250 on 22/2/22 at 2pm AEDST. Winners published at campaustralia.com.au/rock-eteers on 24/2/22. Price: tx Novetion Launchieu 49 MK3 49 Key MDI Keyboard valued at \$429; fs Reloop BUDDY Compact 2 Channel DJ Controller valued at \$329; fs Aahton SPAG232TSB Electric Guitar Pack Sunburst valued at \$242; & 10x \$100 JB H-Fi vouchers. Promoter: Camp Australia Pty Ltd (ABN 90 080 703 120) of L1 207-213 Waverley Rd, Malvern East VIC 3145.