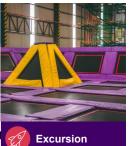

Tue Adventure: Defy Gravity! at Bounce 11 Jan

Bounce into action at Bounce Inc Trampoline Park. Defy gravity as you flip, jump and bounce on their huge range of trampolines. How high can you jump?

Full Fee \$104.00 | After Max. CCS\* \$15.60