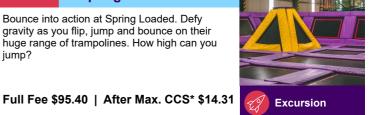

Bounce into action at Spring Loaded. Defy gravity as you flip, jump and bounce on their huge range of trampolines. How high can you jump?

Full Fee \$78.90 | After Max. CCS\* \$11.84

**Operation: Your Wackiest** Thu 20 Jan Self!