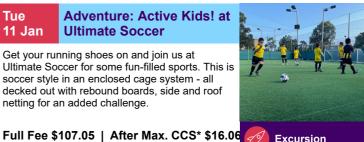

### Full Fee \$60.05 | After Max. CCS\* \$9.01

**Ultimate Soccer** 

Get your running shoes on and join us at

netting for an added challenge.

soccer style in an enclosed cage system - all

decked out with rebound boards, side and roof