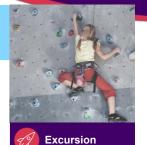

Tue 25 Jan Adventure: Scaling the Walls at Bayside Indoor Rock Climbing

Harness yourself in and reach new heights as we master indoor rock climbing. How high can you climb?

Full Fee \$101.00 | After Max. CCS\* \$15.15